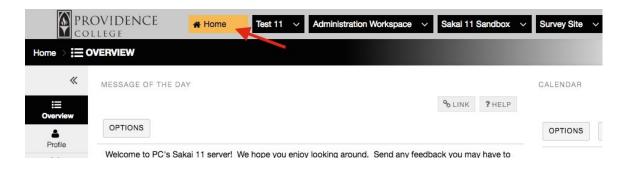

## 1. Go to "Home".

2. Click on the "Resources" tool in the left hand navigation menu.

3. Click on the button labeled "Actions" and select "Create Folders" from the dropdown menu.

4. Give the folder a name, and then click "Create Folders Now".