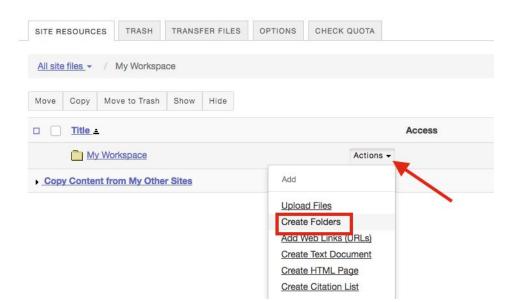

## 1. Go to "Home".

2. Click on the "Resources" tool in the left hand navigation menu.

3. Click on the button labeled "Actions" and select "Create Folders" from the dropdown menu.

4. Give the folder a name, and then click "Create Folders Now".