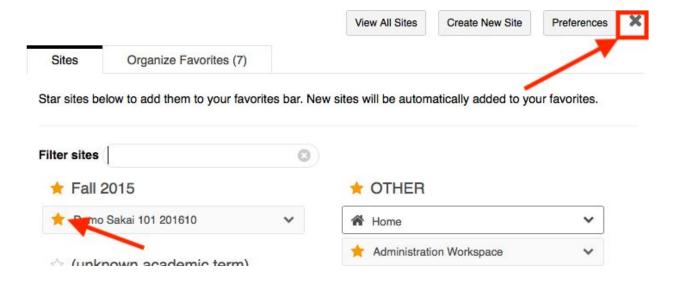

## **Customizing Your List of Courses:**

If you want to remove an old course from the top of the screen, or add a new course, the process is simple:

1. Click the waffle icon to open all sites

2. A "drawer" will open, showing all your course and project sites. If you wish to for a site to appear in the top menu, click the star to the left and it will turn yellow. If you wish for a course to no longer appear in that menu, click the same star and it will return to white, indicating that it will no longer display amongst your "favorite" sites. Once you are done, click the "X" in the top right corner of the drawer to close it.