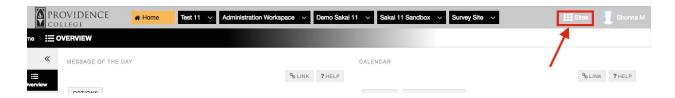

## **Customizing Your List of Courses:**

If you want to remove an old course from the top of the screen, or add a new course, the process is simple:

1. Click the waffle icon to open all sites

2. A "drawer" will open, showing all your course and project sites. If you wish to for a site to appear in the top menu, click the star to the left and it will turn yellow. If you wish for a course to no longer appear in that menu, click the same star and it will return to white, indicating that it will no longer display amongst your "favorite" sites. Once you are done, click the "X" in the top right corner of the drawer to close it.