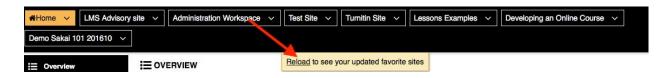

rtcut Menu

http://Sakai.Providence.edu SakaiHelp@Providence.edu www.Providence.edu/ITDP

## **Customizing Your List of Courses:**

If you want to remove an old course from the top of the screen, or add a new course, the process is simple:

1. Click the waffle icon to open all sites



2. A "drawer" will open, showing all your course and project sites. If you wish to for a site to appear in the top menu, click the star to the left and it will turn yellow. If you wish for a course to no longer appear in that menu, click the same star and it will return to white, indicating that it will no longer display amongst your "favorite" sites. Once you are done, click the "X" in the top right corner of the drawer to close it.



3. Now you just need to reload the page to see the menu changes occur.